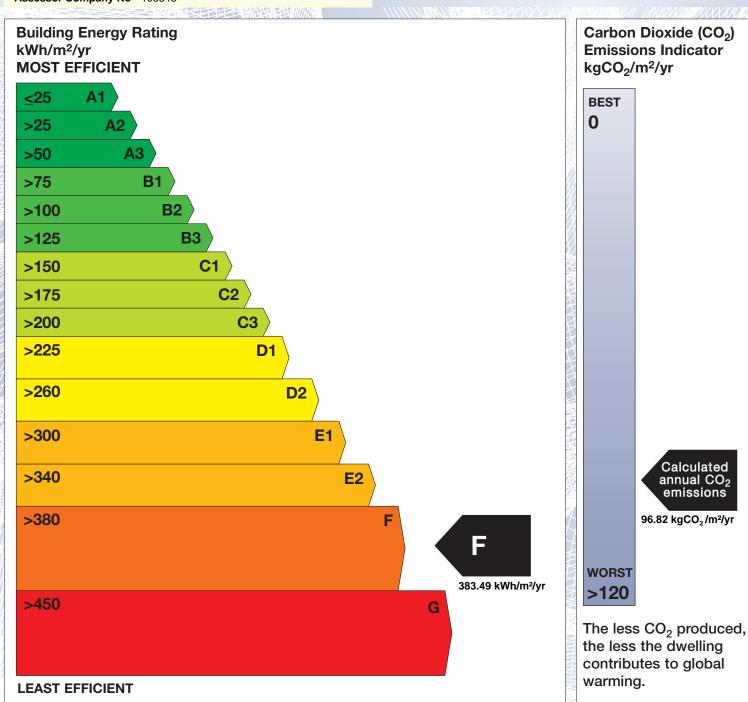

## BER for the building detailed below is:

F

| Address             | 13 BRAEMOR AVENUE<br>CHURCHTOWN<br>DUBLIN 14 |
|---------------------|----------------------------------------------|
| Eircode             | D14T9N6                                      |
| BER Number          | 117554147                                    |
| Date of Issue       | 03/07/2024                                   |
| Valid Until         | 03/07/2034                                   |
| Assessor Number     | 103343                                       |
| Assessor Company No | 103343                                       |

The Building Energy Rating (BER) is an indication of the energy performance of this dwelling. It covers energy use for space heating, water heating, ventilation and lighting, calculated on the basis of standard occupancy. It is expressed as primary energy use per unit floor area per year (kWh/m²/yr).

'A' rated properties are the most energy efficient and will tend to have the lowest energy bills.

**Emissions Indicator** Calculated annual CO<sub>2</sub> emissions 96.82 kgCO<sub>2</sub>/m<sup>2</sup>/yr