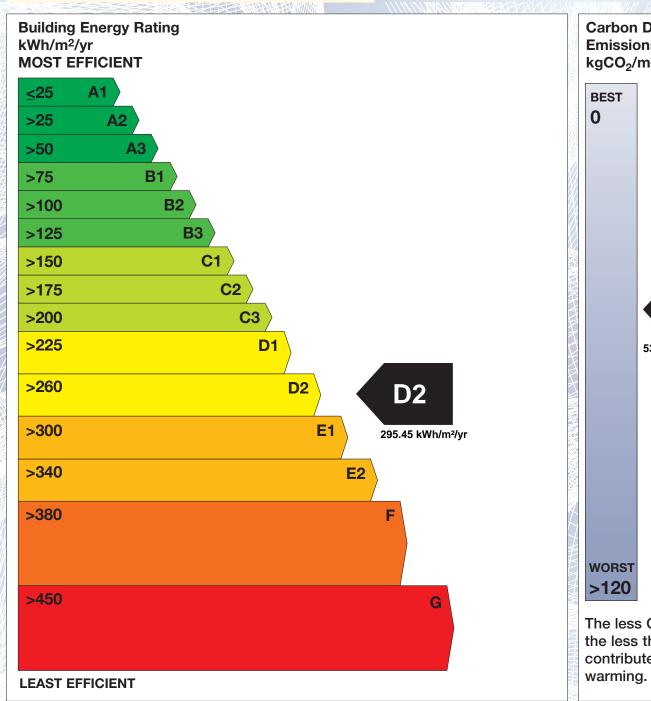

## **Building Energy Rating (BER)**

BER for the building detailed below is:

**D2** 

 Address
 37 WILLOW ROAD DUNDRUM DUBLIN 16

 Eircode
 D16XY05

 BER Number
 116686387

 Date of Issue
 10/08/2023

 Valid Until
 10/08/2033

'A' rated properties are the most energy efficient and will tend to have the lowest energy bills.

Carbon Dioxide (CO<sub>2</sub>) **Emissions Indicator** kgCO<sub>2</sub>/m<sup>2</sup>/yr Calculated annual CO2 emissions 53.38 kgCO<sub>2</sub>/m<sup>2</sup>/yr The less CO<sub>2</sub> produced, the less the dwelling contributes to global