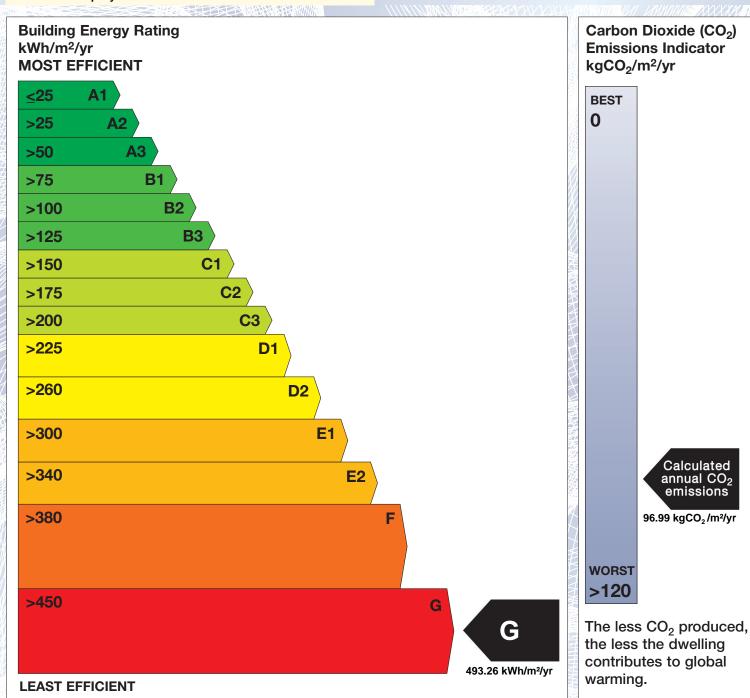

## BER for the building detailed below is:

G

| Address             | 58 MEADOW PARK<br>DUBLIN 14 |
|---------------------|-----------------------------|
| Eircode             | D14TN34                     |
| BER Number          | 114600877                   |
| Date of Issue       | 13/01/2022                  |
| Valid Until         | 13/01/2032                  |
| Assessor Number     | 107211                      |
| Assessor Company No | 101663                      |
| iime                |                             |

The Building Energy Rating (BER) is an indication of the energy performance of this dwelling. It covers energy use for space heating, water heating, ventilation and lighting, calculated on the basis of standard occupancy. It is expressed as primary energy use per unit floor area per year (kWh/m²/yr).

'A' rated properties are the most energy efficient and will tend to have the lowest energy bills.

Carbon Dioxide (CO<sub>2</sub>) **Emissions Indicator** kgCO<sub>2</sub>/m<sup>2</sup>/yr Calculated annual CO2 emissions 96.99 kgCO<sub>2</sub>/m<sup>2</sup>/yr